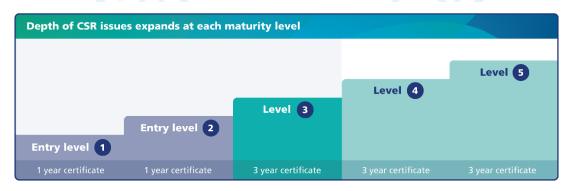

CSR Performance Ladder Level (MVO Prestatieladder versie 3.0 - 1 maart 2020 Niveau 3)

According to CSR Performance Ladder certification standard (version 3.0), a practical application of ISO 26000 on Social Responsibility