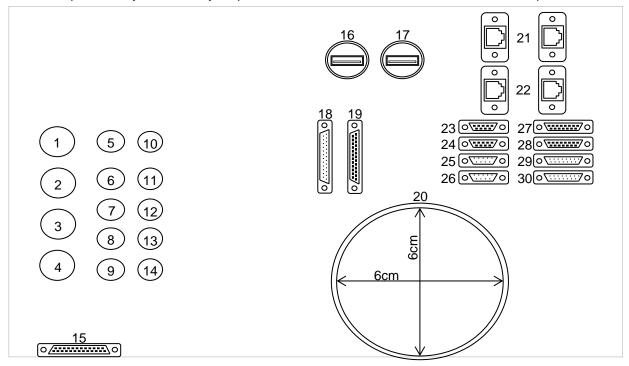

## **EMC Interface Connection Panel Site B**

QMF17a Issue 05

The following information is to enable your equipment to be connected to our test chambers. Please provide any leads from your product, with connectors that will interface with the panel below:

| 1 N Type Female Female   2 N Type Female Female   3 N Type Female Female   4 N Type Female Female   5 BNC Female Female   6 BNC Female Female   7 BNC Female Female   8 BNC Female Female   9 BNC Female Female   10 BNC Female Female   11 BNC Female Female   12 BNC Female Female   13 BNC Female Female |  |
|-------------------------------------------------------------------------------------------------------------------------------------------------------------------------------------------------------------------------------------------------------------------------------------------------------------|--|
| 3 N Type Female Female   4 N Type Female Female   5 BNC Female Female   6 BNC Female Female   7 BNC Female Female   8 BNC Female Female   9 BNC Female Female   10 BNC Female Female   11 BNC Female Female   12 BNC Female Female                                                                          |  |
| 4 N Type Female Female   5 BNC Female Female   6 BNC Female Female   7 BNC Female Female   8 BNC Female Female   9 BNC Female Female   10 BNC Female Female   11 BNC Female Female   12 BNC Female Female                                                                                                   |  |
| 5 BNC Female Female   6 BNC Female Female   7 BNC Female Female   8 BNC Female Female   9 BNC Female Female   10 BNC Female Female   11 BNC Female Female   12 BNC Female Female                                                                                                                            |  |
| 6 BNC Female Female   7 BNC Female Female   8 BNC Female Female   9 BNC Female Female   10 BNC Female Female   11 BNC Female Female   12 BNC Female Female                                                                                                                                                  |  |
| 7 BNC Female Female   8 BNC Female Female   9 BNC Female Female   10 BNC Female Female   11 BNC Female Female   12 BNC Female Female                                                                                                                                                                        |  |
| 8 BNC Female Female   9 BNC Female Female   10 BNC Female Female   11 BNC Female Female   12 BNC Female Female                                                                                                                                                                                              |  |
| 9 BNC Female Female   10 BNC Female Female   11 BNC Female Female   12 BNC Female Female                                                                                                                                                                                                                    |  |
| 10 BNC Female Female   11 BNC Female Female   12 BNC Female Female                                                                                                                                                                                                                                          |  |
| 11BNCFemaleFemale12BNCFemaleFemale                                                                                                                                                                                                                                                                          |  |
| 12 BNC Female Female                                                                                                                                                                                                                                                                                        |  |
|                                                                                                                                                                                                                                                                                                             |  |
| 12 PNC Fomalo Fomalo                                                                                                                                                                                                                                                                                        |  |
| 13 DINO FEITIGLE FEITIGLE                                                                                                                                                                                                                                                                                   |  |
| 14 BNC Female Female                                                                                                                                                                                                                                                                                        |  |
| 15 25 Way D Type KEC Brentwood use only                                                                                                                                                                                                                                                                     |  |
| 16 USB Type A Type B                                                                                                                                                                                                                                                                                        |  |
| 17 USB Type A Type B                                                                                                                                                                                                                                                                                        |  |
| 18 25 Way D Type Male Female                                                                                                                                                                                                                                                                                |  |
| 19 25 Way D Type Female Male                                                                                                                                                                                                                                                                                |  |
| 20 Wave guide aperture Dimensions: 600mm Diameter                                                                                                                                                                                                                                                           |  |
| 21 2x CAT 5E RJ45 Jack RJ45 Jack                                                                                                                                                                                                                                                                            |  |
| 22 2x CAT 5E RJ45 Jack RJ45 Jack                                                                                                                                                                                                                                                                            |  |
| 23 9 Way D Type Female Male                                                                                                                                                                                                                                                                                 |  |
| 24 9 Way D Type Female Male                                                                                                                                                                                                                                                                                 |  |
| 25 9 Way D Type Male Female                                                                                                                                                                                                                                                                                 |  |
| 26 9 Way D Type Male Female                                                                                                                                                                                                                                                                                 |  |
| 27 15 Way D Type Female Male                                                                                                                                                                                                                                                                                |  |
| 28 15 Way D Type Female Male                                                                                                                                                                                                                                                                                |  |
| 29 15 Way D Type Male Female                                                                                                                                                                                                                                                                                |  |
| 30 15 Way D Type Male Female                                                                                                                                                                                                                                                                                |  |